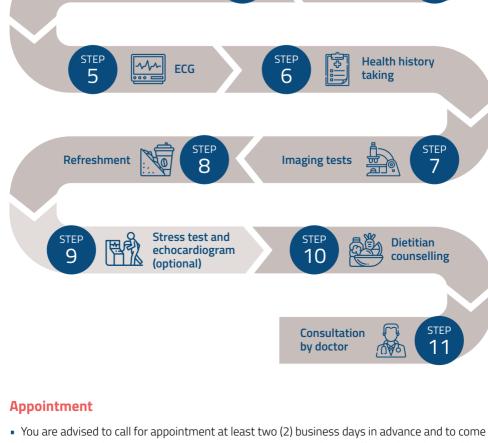

## **STEP** Select your Wellness package

Vital signs, vision

### Cash (Ringgit Malaysia MYR) Bank transfer Debit/credit card E-wallet

Registration

STEP

and payment

**Blood and** 

urine test

STEP

#### STEP test and body 4 composition analysis

Monday - Friday

Saturday

- by 8:00am in order to ensure your screening process is conducted effectively and smoothly. • On the day of appointment, please report to Health Screening Centre at Level 5.