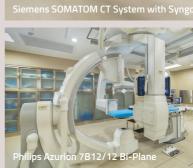

Philips Azurion 7C12 Single Plane

• Philips Azurion 7B12/12 Bi-Plane Philips Azurion 7C20 Flex Arm

Viola Digital Mammography

GE Prodigy DEXA Scanner

Calypso General X-ray

Siemens MAGNETOM Sola MRI System

Siemens SOMATOM CT System with Syngo